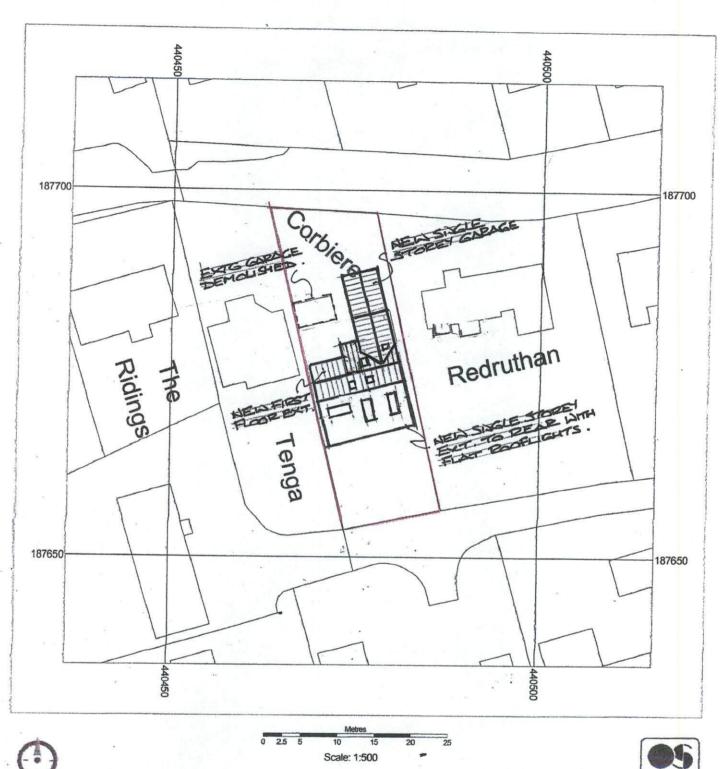

## OS Plan B&W

License number: Produced: Serial number:

Plot centre co-ordinates: Download file: Project name: 440476,187675 CorbiereOX12 500.zip CorbiereOX12\_500

Map data

EXISTING STOE ELEVATION

EXISTING REAR ELEVATION