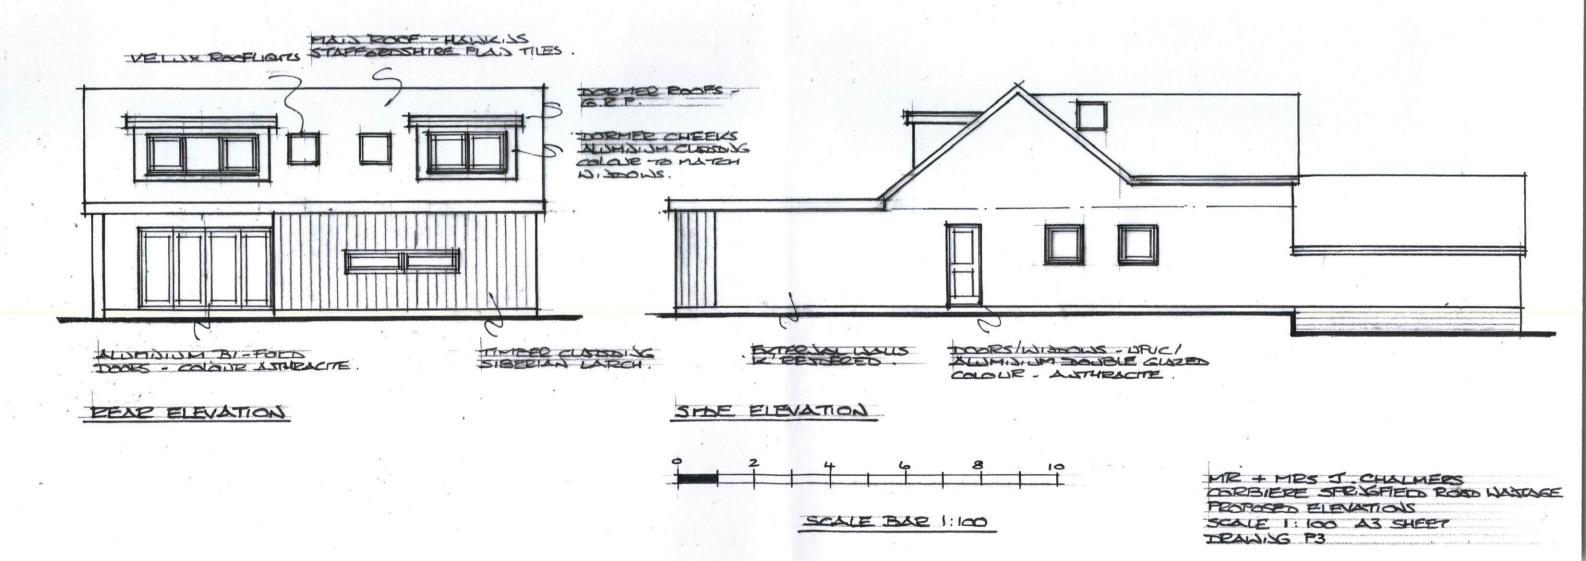

## OS Plan B&W

License number: Produced: Serial number:

Plot centre co-ordinates: Download file: Project name: 440476,187675 CorbiereOX12 500.zip CorbiereOX12\_500

Map data

EXISTING STOE ELEVATION

EXISTING REAR ELEVATION

EXISTING SINE ELEVATION

MR + MRS J. CHALMERS
CORBIERE SPRIGHELD RD WANTAGE
EXISTING FLENATIONS
SCALE 1: 100 A3 SHEET
DRANGE PI