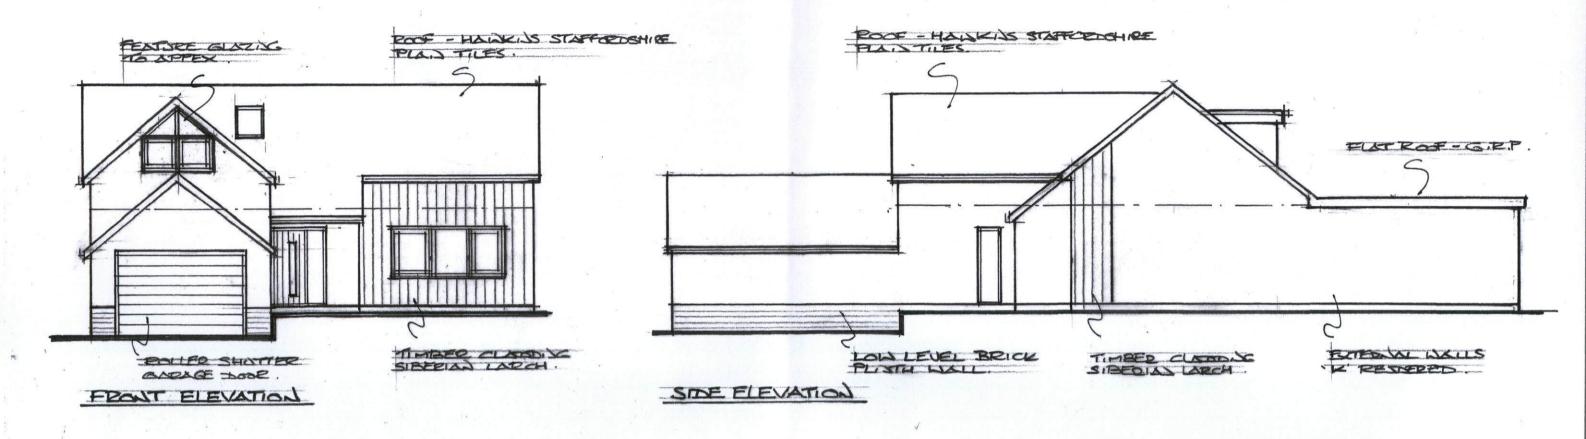

## PROPOSED FIRST FLOOR PLAN

ME + MES J. CHALMEES CORBIERE SPEIGFIED ROOD WANTAGE PROPOSED FIRST FLOOR PLAN SCALE 1:50 AS SHEET TRAINS P5

EXISTING GROUND FLOOP PLAN

ME + MES J CHALMERS
CORBIERE SPRINCHEID RD WASTAGE
EXISTING GROWN FLOOR PLAN
SCALE 1: 50 AS SHEET
DRAWING PZ

PROPOSED GROUND FLOOR PLAN

MR + MES J. CHALMERS CORBIERE SPRINGFIELD ROWD WANTAGE PROPOSED GROUND FLOOR PLAN SCALE 1:50 A SHEET