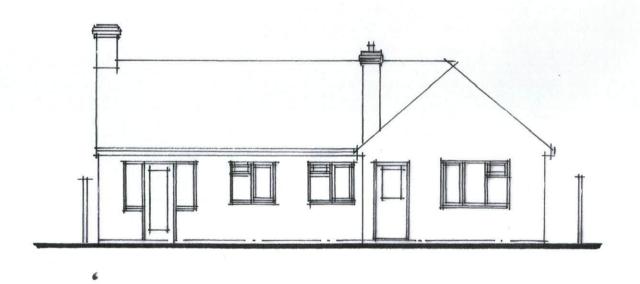

## OS Plan B&W

License number: Produced: Serial number:

Plot centre co-ordinates: Download file: Project name: 440476,187675 CorbiereOX12 500.zip CorbiereOX12\_500

Map data

EXISTING STOE ELEVATION

EXISTING REAR ELEVATION

EXISTING SINE ELEVATION

MR + MRS J. CHALMERS
CORBIERE SPRIGHELD RD WANTAGE
EXISTING FLENATIONS
SCALE 1: 100 A3 SHEET
DRANGE PI