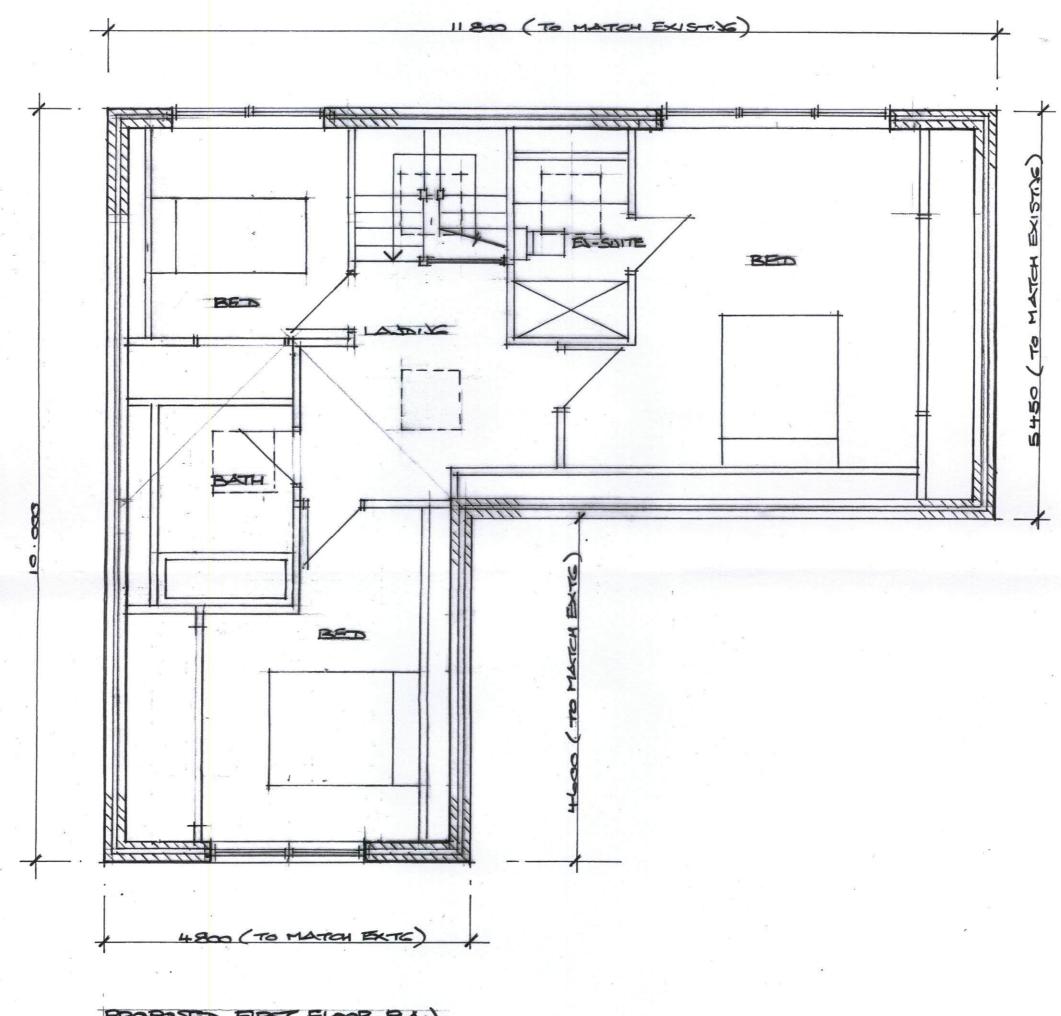

## PROPOSED FIRST FLOOR PLAN

ME + MES J. CHALMEES CORBIERE SPEIGFIED ROOD WANTAGE PROPOSED FIRST FLOOR PLAN SCALE 1:50 AS SHEET TRAINS P5

EXISTING GROUND FLOOP PLAN

ME + MES J CHALMERS
CORBIERE SPRINCHEID RD WASTAGE
EXISTING GROWN FLOOR PLAN
SCALE 1: 50 AS SHEET
DRAWING PZ